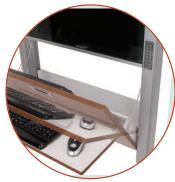

**Work Surface** Generous work surface features dedicated pen and mouse storage

Pin Code Locking Advanced keyless entry system

# 423 & 430 Specifications

- Internal cable management
- Tech box CPU storage: 423: 11"W x 11"H x 2.9"D 430: 12"W x 10"H x 2.8"D
- Tech box security: single key lock
- Dual port pre-wired USB to keyboard drawer for keyboard and mouse
- 2 step installation; mounting plate and cabinet
- 423 work surface: 20.5"w x 10"d 430 work surface: 24"w x 8"d
- Integrated wrist rest
- Keyboard extends 14.5" from monitor
- Integrated task light with auto on/off with work surface closure