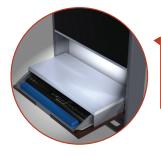

**Work Surface** Generous work surface features dedicated pen and mouse storage

Pin Code Locking Advanced keyless entry system

# 423 & 430 Specifications

- Internal cable management
- Tech box CPU storage: 423: 11"W x 11"H x 2.9"D 430: 12"W x 10"H x 2.8"D
- Tech box security: single key lock
- Dual port pre-wired USB to keyboard drawer for keyboard and mouse
- 2 step installation; mounting plate and cabinet
- 423 work surface: 20.5"w x 10"d 430 work surface: 24"w x 8"d
- Integrated wrist rest
- Keyboard extends 14.5" from monitor
- Integrated task light with auto on/off with work surface closure