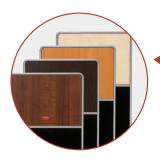

## Standard Finish Options

Chocolate Pear Blossom Cherry

Natural Maple

### Finish Options (minimum order\*)

Rustic Cherry

\*Minimum order quantities may be required based on cabinet size and finish selection, please inquire with your Capsa Representative regarding availability