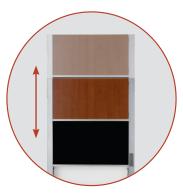

## Standard Finish Options

Chocolate Pear Blossom Cherry

Natural Maple

### Finish Options (minimum order\*)

Rustic Cherry

\*Minimum order quantities may be required based on cabinet size and finish selection, please inquire with your Capsa Representative regarding availability