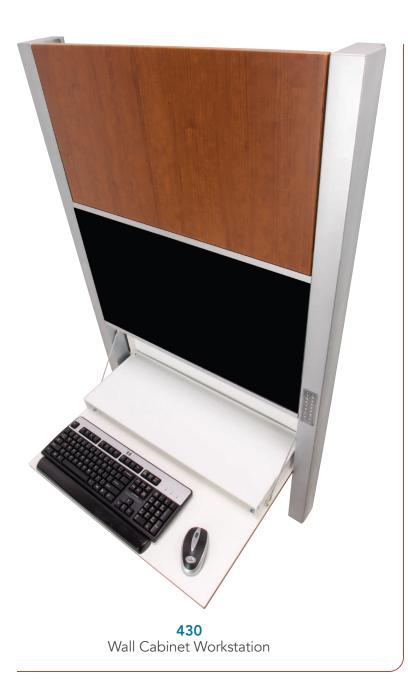

# Workstation

# 423 & 430 Wall Cabinets

Designed to provide modern aesthetics and bestin-class performance, our point-of-care cabinet workstations feature an advanced keyless entry system, exceptional serviceability, and are an ideal solution for clinical documentation in patient rooms and hallways.

# Wall Cabinet

Finishes compliment a wide range of decor

Standard auto on/off task light reduces visual strain during nighttime use

Protective outer frame

**423**Wall Cabinet Workstation