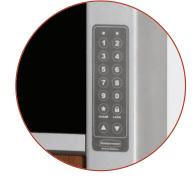

**Work Surface** Generous work surface features dedicated pen and mouse storage

Pin Code Locking Advanced keyless entry system

#### Pin Code Locking

- 4-digit PIN Code
- 128 Unique PIN Code capacity
- Manual Override Key