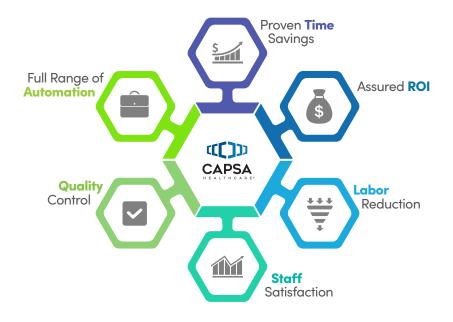

**End-To-End** Automation Solutions

Our Kirby Lester Rx filling and RoboPharma central filling technology can revolutionize your pharmacy's workflow. Our automation has been proven to ease daily stressors, trim significant cost/labor/time, and help your staff do what they do best: counsel your patients.