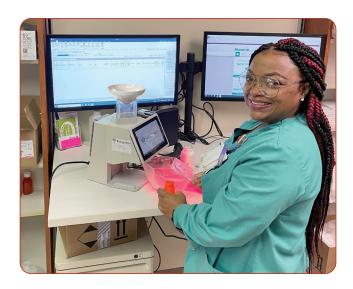

### Kirby Lester Counters

Capsa's Kirby Lester line of Rx counters provide tighter control over inventory without having to invest time into oversight or calibration. Kirby Lester devices allow users to fill more accurately, cutting human error out of the equation, and saving time that could be better spent delivering direct patient care.

Our simplest automation. Stop hand counting, and save time and money by eliminating overcounts and undercounts. Just pour and count - no calibration needed.

#### KL1Plus Counter With Verification

Scan-verify plus count every prescription to avoid filling errors. Includes electronic C-II log to manage narcotics inventory and fills. Verification software alerts if the wrong medication, dosage or quantity is chosen. Provides a 10-year record of every Rx fill. Biometric user login and interfacing.