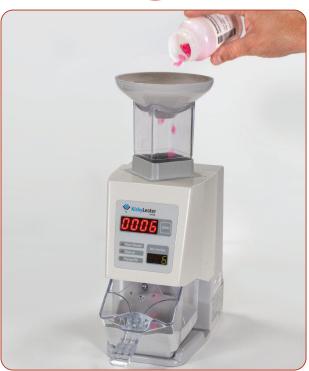

Our simplest automation. Stop hand counting, and save time and money by eliminating overcounts and undercounts. Just pour and count - no calibration needed.

#### KL1Plus Counter With Verification

Scan-verify plus count every prescription to avoid filling errors. Includes electronic C-II log to manage narcotics inventory and fills. Verification software alerts if the wrong medication, dosage or quantity is chosen. Provides a 10-year record of every Rx fill. Biometric user login and interfacing.