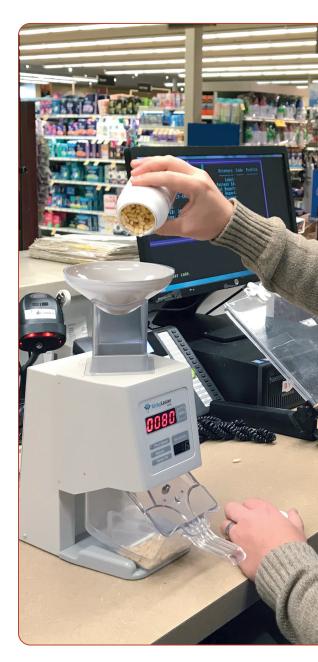

### Kirby Lester Counters

Capsa's Kirby Lester line of Rx counters provide tighter control over inventory without having to invest time into oversight or calibration. Kirby Lester devices allow users to fill more accurately, cutting human error out of the equation, and saving time that could be better spent delivering direct patient care.

Our simplest automation. Stop hand counting, and save time and money by eliminating overcounts and undercounts. Just pour and count - no calibration needed.

#### KL1Plus Counter With Verification

Scan-verify plus count every prescription to avoid filling errors. Includes electronic C-II log to manage narcotics inventory and fills. Verification software alerts if the wrong medication, dosage or quantity is chosen. Provides a 10-year record of every Rx fill. Biometric user login and interfacing.