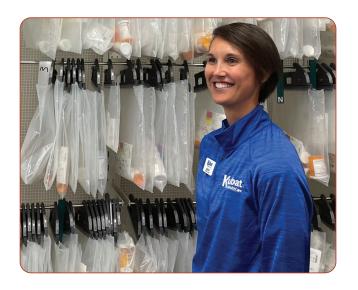

## Will Call Automation

### scripClip®

Explore this unique software/hardware suite that delivers substantial time and labor savings for your will call and return-to-stock processes. scripClip features pick-to-light and LED-enabled hanging Rx bags. The intuitive system guides pharmacy staff in every step of order preparation, storage, retrieval, and returns - without mistake or waste.