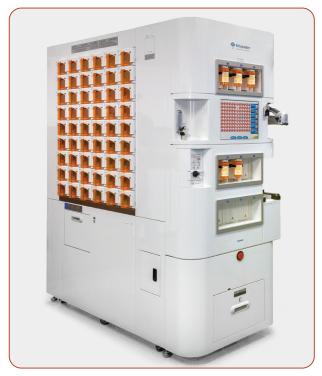

### Kirby Lester Robotics

Capsa's Kirby Lester automated prescription filling counters and robots deliver a multitude of benefits, like freeing up the staff's time to focus on value-added services. Choose your level of automation based on your volume, workflow, space, etc. Any system you choose will cut filling errors and time, and lower inventory and operational costs in the long term.

#### KL108 Robotic Dispensing System

Secure pharmacy robot fully automates 108 medications (50-60% or more of total daily orders) for significant labor savings. Industry-first cassette calibration system: universal locking cassettes, never need adjustment, guard against unauthorized access. Full user tracking and reporting.