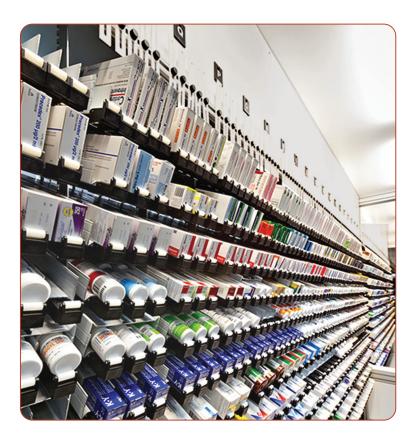

### Kirby Lester Counters

Capsa's Kirby Lester line of Rx counters provide tighter control over inventory without having to invest time into oversight or calibration. Kirby Lester devices allow users to fill more accurately, cutting human error out of the equation, and saving time that could be better spent delivering direct patient care.

Our simplest automation. Stop hand counting, and save time and money by eliminating overcounts and undercounts. Just pour and count - no calibration needed.

#### KL1Plus Counter With Verification

Scan-verify plus count every prescription to avoid filling errors. Includes electronic C-II log to manage narcotics inventory and fills. Verification software alerts if the wrong medication, dosage or quantity is chosen. Provides a 10-year record of every Rx fill. Biometric user login and interfacing.